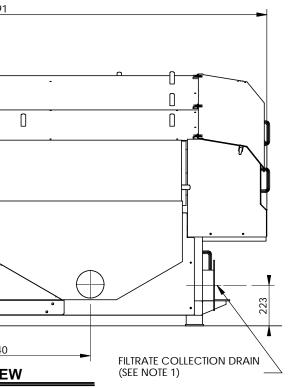

| SERVICES CABINET                                                                                                                     | 2881                                                                                                                                                     |                                                                                                                                                                   | INS WATER SUPPLY                                                                                                                          |                                                                             |                                                                      |   |
|--------------------------------------------------------------------------------------------------------------------------------------|----------------------------------------------------------------------------------------------------------------------------------------------------------|-------------------------------------------------------------------------------------------------------------------------------------------------------------------|-------------------------------------------------------------------------------------------------------------------------------------------|-----------------------------------------------------------------------------|----------------------------------------------------------------------|---|
| (SEE NOTE 4)                                                                                                                         |                                                                                                                                                          | CONNECTIO                                                                                                                                                         | N (SEE NOTE 3)                                                                                                                            | 2991                                                                        |                                                                      |   |
| MINIMUM WEIR                                                                                                                         |                                                                                                                                                          | FILTRAT                                                                                                                                                           |                                                                                                                                           |                                                                             |                                                                      |   |
|                                                                                                                                      |                                                                                                                                                          |                                                                                                                                                                   |                                                                                                                                           | <u> </u>                                                                    |                                                                      |   |
|                                                                                                                                      |                                                                                                                                                          | SOLIDS E                                                                                                                                                          |                                                                                                                                           |                                                                             |                                                                      |   |
|                                                                                                                                      |                                                                                                                                                          |                                                                                                                                                                   |                                                                                                                                           | · · ·                                                                       |                                                                      |   |
| 2.2                                                                                                                                  |                                                                                                                                                          |                                                                                                                                                                   | □ [ ]                                                                                                                                     |                                                                             | <b>   </b>                                                           |   |
| 1352.                                                                                                                                |                                                                                                                                                          | SOLIDS C<br>HOPPER                                                                                                                                                | COLLECTION<br>(SEE NOTE 2)                                                                                                                |                                                                             | f )                                                                  |   |
| 612.4                                                                                                                                |                                                                                                                                                          |                                                                                                                                                                   | DEWATERING<br>TION PIPE<br>TE 6)                                                                                                          |                                                                             |                                                                      |   |
|                                                                                                                                      |                                                                                                                                                          |                                                                                                                                                                   |                                                                                                                                           |                                                                             |                                                                      |   |
| <u> </u>                                                                                                                             |                                                                                                                                                          |                                                                                                                                                                   |                                                                                                                                           |                                                                             |                                                                      |   |
| 1/4" BSP (T)<br>COMPRESSED AIR<br>CONNECTION                                                                                         |                                                                                                                                                          | SUBFRAME                                                                                                                                                          |                                                                                                                                           | FRONT VIEW                                                                  | FILTRATE COLLECTION DRAIN<br>(SEE NOTE 1)                            |   |
| (SEE NOTE 4) —                                                                                                                       | WASTE WATER INLET SIDE VIEW   (SEE NOTE 7) 1:20                                                                                                          | (SEE NOTE 5 AND                                                                                                                                                   | 6)                                                                                                                                        | 1:20                                                                        |                                                                      |   |
|                                                                                                                                      | 2656                                                                                                                                                     | -                                                                                                                                                                 |                                                                                                                                           |                                                                             |                                                                      |   |
|                                                                                                                                      |                                                                                                                                                          |                                                                                                                                                                   |                                                                                                                                           |                                                                             |                                                                      |   |
|                                                                                                                                      |                                                                                                                                                          | Ø15_                                                                                                                                                              |                                                                                                                                           |                                                                             |                                                                      |   |
|                                                                                                                                      |                                                                                                                                                          |                                                                                                                                                                   |                                                                                                                                           |                                                                             |                                                                      |   |
|                                                                                                                                      |                                                                                                                                                          |                                                                                                                                                                   | NOTES :                                                                                                                                   |                                                                             |                                                                      |   |
|                                                                                                                                      |                                                                                                                                                          |                                                                                                                                                                   | 1) INLET FLOW IS EITHER GRAVITY FED OR PUMPED TO HEADER TANK (VIA WASTE WATER INLET) AND FILTRATE FLOW TO COLLECTION POINT IS BY GRAVITY. |                                                                             |                                                                      |   |
|                                                                                                                                      |                                                                                                                                                          | 2) A SELF DRAINING SKIP (OR SUITABLE MECHANICAL EQUIVALENT) MAY BE REQUIRED FOR "SPADE-ABLE"<br>SOLIDS COLLECTION STANDARD DUAL 4" HOPPER PORTS AT FRONT OF UNIT. |                                                                                                                                           |                                                                             |                                                                      |   |
| 3) ALL ANCILLARY WORKS (PIPING, SERVICES, SUMP, SHED, SUPPORT SLAB, SOLIDS SKIP, ETC) TO BE<br>SUPPLIED AND INSTALLED BY THE CLIENT. |                                                                                                                                                          |                                                                                                                                                                   |                                                                                                                                           |                                                                             |                                                                      |   |
| 7                                                                                                                                    | 4) SERVICES REQUIRED TO OPERATE THE FILTER ARE PROVIDED BY THE PUMP CONTROL UNIT<br>(REFER TO INSTALLATION PROFORMA) OUTLET CONNECTIONS.                 |                                                                                                                                                                   |                                                                                                                                           |                                                                             |                                                                      |   |
|                                                                                                                                      |                                                                                                                                                          |                                                                                                                                                                   | 5) SECURING THE FILTER MECH<br>RECOMMENDED.                                                                                               | HANISM TO A RIGID NON-VIBRATIONAL S                                         | TRUCTURE (OR FOUNDATION) IS                                          |   |
|                                                                                                                                      |                                                                                                                                                          |                                                                                                                                                                   | TO OTHER SUITABLE LOCATION                                                                                                                | SOLIDS COLLECTION SKIP (IF USED) MA<br>N (SUBJECT TO SITE SURVEY). NOT APPL | Y BE DIRECTED EITHER TO FILTRATE OR<br>LICABLE IF STANDARD HOPPER IS |   |
|                                                                                                                                      |                                                                                                                                                          |                                                                                                                                                                   |                                                                                                                                           | BASED ON INDIVIDUAL SITE REQUIREME                                          | ENTS. STANDARD SPECIFICATIONS:                                       |   |
|                                                                                                                                      |                                                                                                                                                          |                                                                                                                                                                   | 6" INLET, 8" OUTLET.<br>8) UPSTREAM PRETREATMENT                                                                                          | S AND INFLUENT BALANCING MAY BE RE                                          | EQUIRED (SUBJECT TO SITE SURVEY).                                    |   |
| •                                                                                                                                    |                                                                                                                                                          | ]•                                                                                                                                                                | FOR FURTHER INFORMATION P                                                                                                                 | PLEASE CONTACT YOUR LOCAL BALEEN                                            | REPRESENTATIVE.                                                      |   |
|                                                                                                                                      | 1 : 20<br>MOUNTING HOLE POSITIONS ONLY                                                                                                                   | [                                                                                                                                                                 | DRAWN SER BALEEN FILTERS F                                                                                                                |                                                                             |                                                                      |   |
|                                                                                                                                      |                                                                                                                                                          |                                                                                                                                                                   | DATE 18/11/03 BALLEIN FILIERS F<br>EDITED SER PO BOX 1189, North Add<br>SA 5006 AUSTRAL                                                   | elaide                                                                      | C1                                                                   | 1 |
| Disclaimer : This information is                                                                                                     | s copyright and owned by Baleen Filters Pty Ltd. All rights reserved. Details accurate at the time of printing. Baleen Filters Pty Ltd reserves the righ | It to change any of the details.                                                                                                                                  | DATE 23/11/04 SA 5006 AUSTRAI   Tel: +61 8 8354 4511 Fax: +61 8 8354 4511                                                                 | 1 8 8354 4522 Direction 2                                                   | 20W15C TYPE II                                                       |   |
|                                                                                                                                      |                                                                                                                                                          |                                                                                                                                                                   |                                                                                                                                           |                                                                             |                                                                      |   |